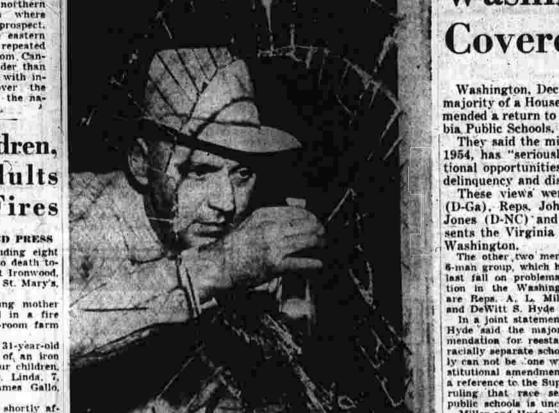

Police commissioner Stephen P. Kennedy is scheduled to appear before the Board of Estimate, asking that a reward be posted for the capture of the person who has planted some 30 bombs in public I places since 1940.

In the capture of the person who has planted some 30 bombs in public I places since 1940.

Coventry Dec. 21 (Special)

Jude Council. K of C. will sponsor ton, actor's Colony Estates.

Jude Council. K of C. will sponsor ton, actor's Colony Estates.