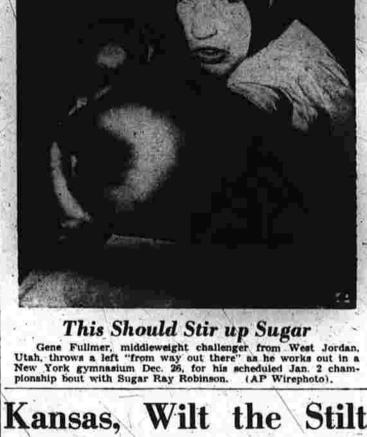

together are the Wimbledon, U.S. and Australian doubles champions.

Seixas, the handsome 33-year-old Philadelphian, and Giammalva an emotional 22-year-old University of Texas student from Houston, who never had played in a Challenge Round before, ran the Aussies all over the court in the first set.

in the fourth game, only to have the Aussies come right back in the fifth game and take Seixas' service.

But the Aussies made the big move in the 11th game and broke Giammaiva. That was the break of the match, because they held their own in the 12th and won the set. It gave them a 2-1 lead and put the pressure squarely on Seixas and Giammaiva.

After the match, Seixas said be probably never would play tennis seriously enough to make the Davis Challenge Round.

"I was trying too hard to put







Neither age nor marital status seemed to affect the Alumni scoring adversely. UConn seniors John Kleperis and Ben Crehore placed fourth, and fifth for the Grada while UConn freshman Art Shortis placed sixth. Morton Handler, of New York Institute of Photography, was seventh, with 'Tri-State College (Indiana) sending Dick Ellington for eighth place. Two Army lieutenants, Phil. Jobert and Ed Quinn, completed the Alumni scoring.

The varsity scores that complemented Nutter's excellent 187 showed a balance that augurs well for the coming season of varsity competition. Bill Breadheft and junior Paul Sherdan fired fine 185°s, while a sophomore, Jack Toomey, astounded with a sparkling 184 in his first competitive appearance. Al Ferris and Cliff Hodgkins Thoo bested the 1800 mark Ken Miller. St